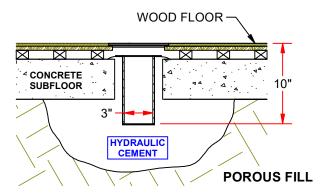

**COVER OPEN** 

UNDERNEATH COVER LOCKING MECHANISM

TYPICAL SECTION WOOD FLOOR

TYPICAL SECTION SYNTHETIC FLOOR