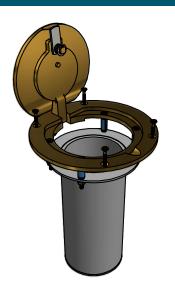

**COVER OPEN** 

UNDERNEATH COVER LOCKING MECHANISM

TYPICAL SECTION WOOD FLOOR

TYPICAL SECTION SYNTHETIC FLOOR