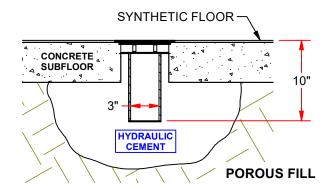

**COVER OPEN** 

UNDERNEATH COVER LOCKING MECHANISM

TYPICAL SECTION WOOD FLOOR

TYPICAL SECTION SYNTHETIC FLOOR