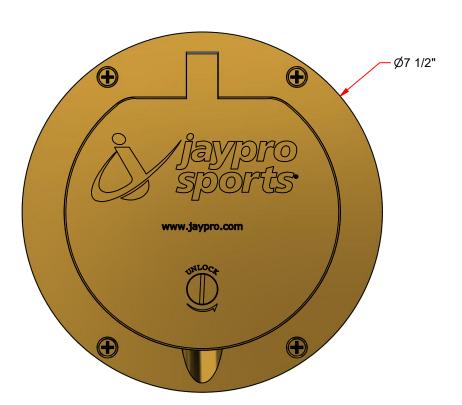

## VOLLEYBALL GROUND SLEEVE FOR 3" O.D. UNITS

TOP OF COVER BRASS SHOWN, AVAILABLE IN CHROME (PVB-70S-CP)

- > HEAVY-DUTY CAST BRASS OR CHROME FINISH CONSTRUCTION
- > SPRING LOADED COVERS HELP PREVENT BASKETBALL DEAD SPOTS
- > INCLUDES 3" ID x 10" DEEP VOLLEYBALL SLEEVE BUCKET
- > 7-1/2" OD LOCKABLE HINGED COVER PLATE
- > SOLD IN PAIRS